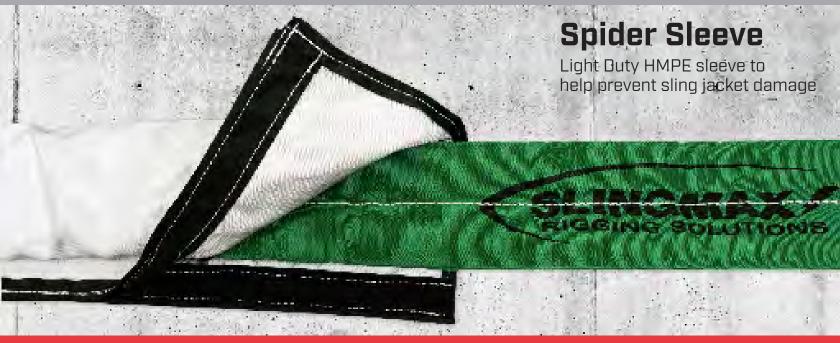

### What Is the Spider Sleeve?

Spider Sleeve reduces cover friction, enabling the sling's outer cover to glide over itself or a piece of hardware. Available in configurations such as sliding, fixed, or removable sleeve. The 100% HMPE fiber construction ensures exceptional strength and durability while maintaining an extremely low coefficient of friction. Spider Sleeve prevents jacket damage when slings are tightly choked, facilitates easy release after choking, and avoids bursting when rigging on tight or narrow hardware. Designed to eliminate the 'bite' of the cover, the Spider Sleeve allows the sling to glide into position in situations where the Covermax® cover comes in contact with itself or rough hardware. If your job involves challenging conditions for slings, the Spider Sleeve is a highly recommended solution.

#### FRICTION REDUCTION

Spider Sleeve minimizes cover friction, allowing the sling's outer cover to glide effortlessly over itself or rough hardware.

#### HIGH-PERFORMANCE MATERIAL

Crafted from 100% HMPE fiber, tightly woven to ensure exceptional strength and durability while maintaining an extremely low coefficient of friction.

# CHOKER HITCH PROTECTION

Protects against jacket damage when slings are tightly choked, enhancing the lifespan of your equipment.

### **Spider Sleeve**

Light Duty HMPE sleeve to help prevent sling jacket damage

VERSITILE - COMPATIBLE WITH ROUNDSLINGS AND ROPE SLINGS

**FRICTION REDUCTION** 

EASY RELEASE
CHOKER HITCHES

CONSTRUCTED FROM100%
HMPE MATERIAL